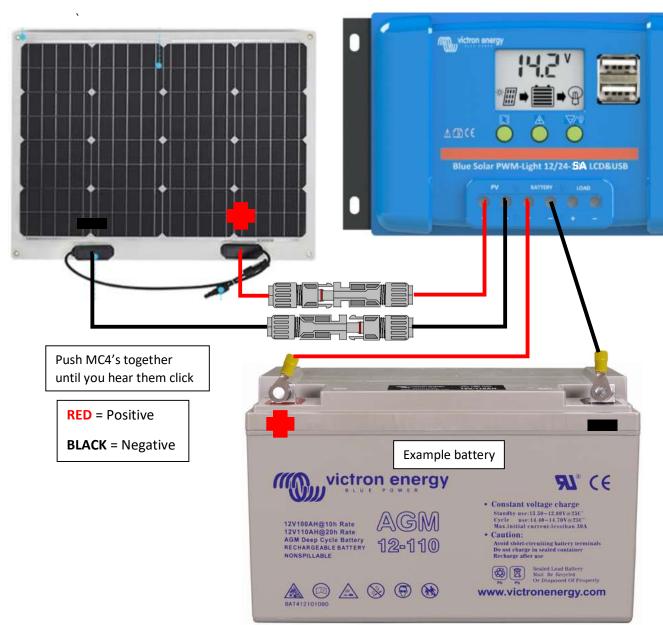

## Renogy 50w Flexible Kit with Display Wiring Diagram select solar

Connect the battery cables first, then the solar.

The remaining terminals are for a programmable load output. This has a maximum output of 5 amps, follow the manual for the different presets.

Take power directly from the battery if more than 5 amps is required.

If you require battery protection of loads larger than 5 amps, then contact us about this.

This diagram serves as an example to show how the equipment should be wired together; manufacturer's instructions should be read prior to installation. Select Solar are unable to accept any responsibility for damage caused by cross polarity. If there is any doubt, please contact us before connecting any cables.